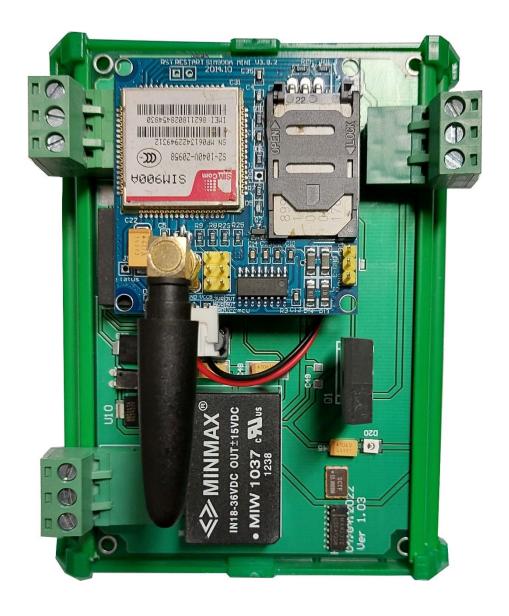

## Smart Nova 451 GSM Module

This module provides easy communication and remote control for generators via SMS using the **SIM900A** module. It allows you to monitor the generator's status, voltage, current, power, frequency, and send control commands remotely through SMS, including turning the generator on/off, and controlling the load/unload process.

## SIM900A Module Features:

- GSM and GPRS Communication Support
- AT Command Interface for easy control and monitoring.
- SMS, Voice, and Data Services
- Built-in TCP/IP Stack for Internet connectivity.
- **Cost-Effective Solution** for remote generator control.